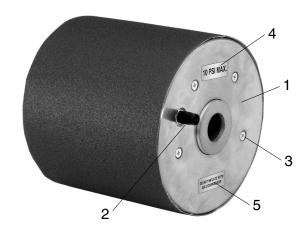

#### Parts Breakdown & List

| MODEL | REF | PART #   | DESCRIPTION             |
|-------|-----|----------|-------------------------|
| G1970 | 1   | P1970001 | RUBBER DRUM 3"          |
|       | 2   | P1970002 | VALVE STEM              |
|       | 3   | PFH08    | FLAT HD SCR 10-24 X 1/2 |
|       | 4   | P1970004 | 10 PSI MAX. LABEL       |
|       | 5   | P1970005 | AIR COMPRESSOR LABEL    |
|       |     |          |                         |
| G1971 | 1   | P1971001 | RUBBER DRUM 4"          |
|       | 2   | P1971002 | VALVE STEM              |
|       | 3   | PFH08    | FLAT HD SCR 10-24 X 1/2 |
|       | 4   | P1970004 | 10 PSI MAX. LABEL       |
|       | 5   | P1970005 | AIR COMPRESSOR LABEL    |
|       |     |          |                         |
| G1972 | 1   | P1972001 | RUBBER DRUM 6"          |
|       | 2   | P1972002 | VALVE STEM              |
|       | 3   | PFH08    | FLAT HD SCR 10-24 X 1/2 |
|       | 4   | P1970004 | 10 PSI MAX. LABEL       |
|       | 5   | P1970005 | AIR COMPRESSOR LABEL    |
|       |     |          |                         |